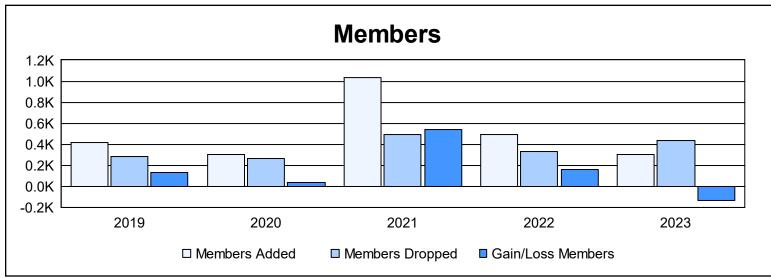

District D 1 As of June 2023 Cumulative

| Year      | New<br>Clubs | Dropped<br>Clubs | Gain/<br>Loss<br>Clubs | New<br>Members | Charter<br>Members | Reinstate<br>Members | Transfer<br>Members | Total<br>Member<br>Added | Total<br>Members<br>Dropped | Gain/<br>Loss<br>Members |
|-----------|--------------|------------------|------------------------|----------------|--------------------|----------------------|---------------------|--------------------------|-----------------------------|--------------------------|
| 2018-2019 | 5            | 1                | 4                      | 230            | 148                | 21                   | 21                  | 420                      | 287                         | 133                      |
| 2019-2020 | 2            | 0                | 2                      | 202            | 63                 | 20                   | 13                  | 298                      | 265                         | 33                       |
| 2020-2021 | 17           | 0                | 17                     | 424            | 573                | 16                   | 18                  | 1,031                    | 494                         | 537                      |
| 2021-2022 | 3            | 0                | 3                      | 350            | 120                | 8                    | 17                  | 495                      | 331                         | 164                      |
| 2022-2023 | 1            | 0                | 1                      | 230            | 43                 | 12                   | 19                  | 304                      | 435                         | -131                     |
| Average   | 6            | 0                | 5                      | 287            | 189                | 15                   | 18                  | 510                      | 362                         | 147                      |